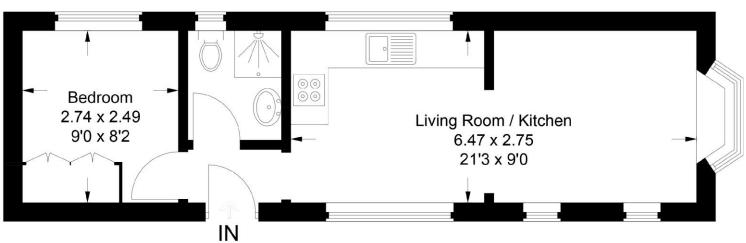

Part glazed front door to ENTRANCE LOBBY.

KITCHEN/BREAKFAST ROOM fully fitted with Shaker style grey floor and wall units, roll edge work surfaces, single drainer single bowl sink unit, stainless steel gas hob with electric oven below and extractor fan over, dual aspect double glazed windows, concealed central heating boiler, integrated washer/dryer, fridge and freezer, radiator and wide opening to

**SITTING ROOM** dual aspect room with double glazed windows, television aerial point, radiator.

**BEDROOM** double glazed window, fitted wardrobes and radiator.

**SHOWER ROOM** white suite comprising tile and glazed shower cubicle, pedestal wash hand basin, low level w.c., double glazed frosted window, heated towel rail.

**Letting and Management:** We offer a comprehensive range of services for landlords. Please call **01628 816590** for further details.

This plan is for layout guidance only. Not drawn to scale unless stated. Windows and door openings are approximate. Whilst every care is taken in the preparation of this plan, please check all dimensions, shapes and compass bearings before making any decisions reliant upon them.