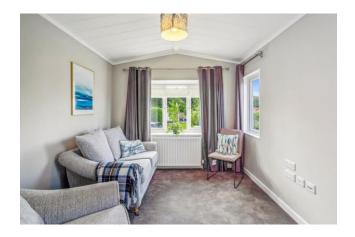

**SITTING ROOM** dual aspect room with double glazed windows, television aerial point, radiator.

**BEDROOM** double glazed window, fitted wardrobes and radiator.

**SHOWER ROOM** white suite comprising tile and glazed shower cubicle, pedestal wash hand basin, low level w.c., double glazed frosted window, heated towel rail.