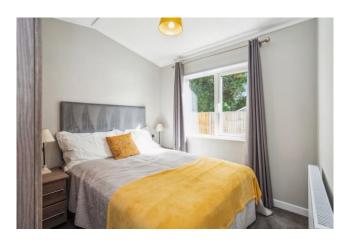

**SITTING ROOM** dual aspect room with double glazed windows, television aerial point, radiator.

**BEDROOM** double glazed window, fitted wardrobes and radiator.

**SHOWER ROOM** white suite comprising tile and glazed shower cubicle, pedestal wash hand basin, low level w.c., double glazed frosted window, heated towel rail.