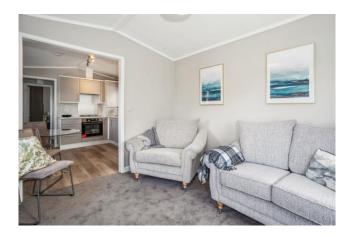

**SITTING ROOM** dual aspect room with double glazed windows, television aerial point, radiator.

**BEDROOM** double glazed window, fitted wardrobes and radiator.

**SHOWER ROOM** white suite comprising tile and glazed shower cubicle, pedestal wash hand basin, low level w.c., double glazed frosted window, heated towel rail.