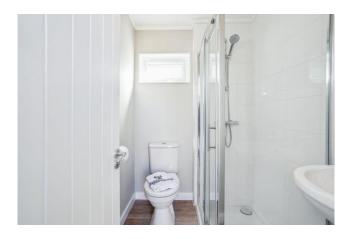

**SITTING ROOM** dual aspect room with double glazed windows, television aerial point, radiator.

**BEDROOM** double glazed window, fitted wardrobes and radiator.

**SHOWER ROOM** white suite comprising tile and glazed shower cubicle, pedestal wash hand basin, low level w.c., double glazed frosted window, heated towel rail.