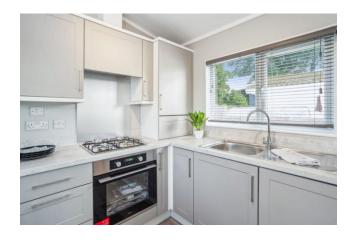

Part glazed front door to ENTRANCE LOBBY.

KITCHEN/BREAKFAST ROOM fully fitted with Shaker style grey floor and wall units, roll edge work surfaces, single drainer single bowl sink unit, stainless steel gas hob with electric oven below and extractor fan over, dual aspect double glazed windows, concealed central heating boiler, integrated washer/dryer, fridge and freezer, radiator and wide opening to