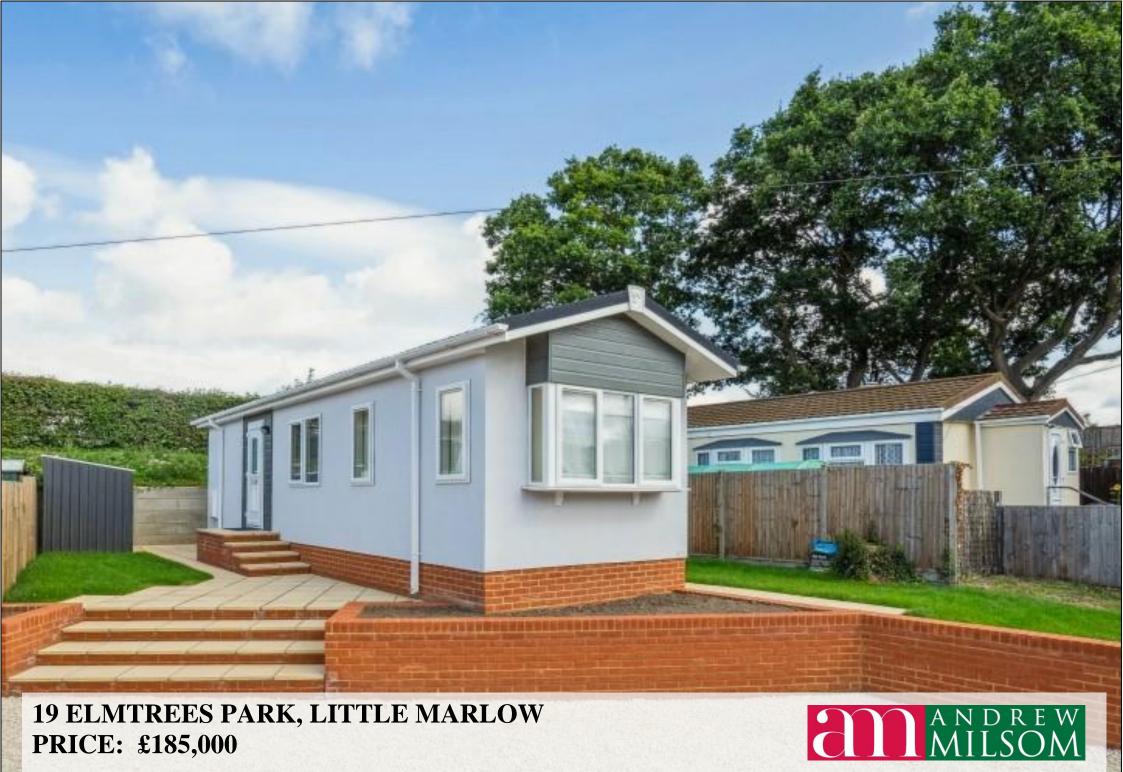

## 19 ELMTREES PARK WINCHBOTTOM LANE LITTLE MARLOW BUCKS SL7 3 RL

PRICE: £185,000

A brand new detached one bedroom park home situated in a secluded setting of just twenty homes adjoining countryside just over a mile and a half from Marlow town centre.

GARDENS: ONE DOUBLE BEDROOM WITH FITTED WARDROBE: SITTING ROOM: KITCHEN WITH BUILT IN APPLIANCES: SHOWER ROOM: DRIVEWAY PARKING: DOUBLE GLAZING: LPG CENTRAL HEATING TO RADIATORS.

TO BE SOLD: situated in this peaceful and semirural setting, a brand new Tingdene detached park home offered for sale with a 10 year manufacturers guarantee. Elmtrees Park is available for people over 50 years old and this property forms part of this well planned and small scale park on the eastern outskirts of Marlow within walking distance of the local farm shop and two pubs in the village of Little Marlow. Marlow itself has excellent sports and social facilities, a busy High Street with variety of shops and restaurants and a railway station with trains, via Maidenhead, to London Paddington which links to the Elizabeth Line. The M4 and M40 are accessible. via the Marlow Bypass, at Maidenhead and High Wycombe respectively. The accommodation comprises: