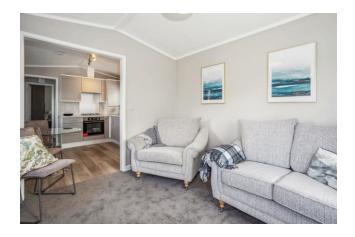

**SITTING ROOM** dual aspect room with double glazed windows, television aerial point, radiator.

**BEDROOM** double glazed window, fitted wardrobes and radiator.

**SHOWER ROOM** white suite comprising tile and glazed shower cubicle, pedestal wash hand basin, low level w.c., double glazed frosted window, heated towel rail.