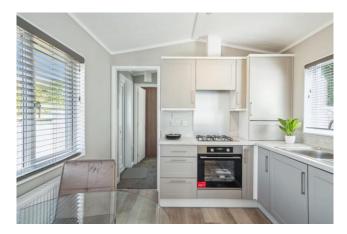

Part glazed front door to ENTRANCE LOBBY.

KITCHEN/BREAKFAST ROOM fully fitted with Shaker style grey floor and wall units, roll edge work surfaces, single drainer single bowl sink unit, stainless steel gas hob with electric oven below and extractor fan over, dual aspect double glazed windows, concealed central heating boiler, integrated washer/dryer, fridge and freezer, radiator and wide opening to